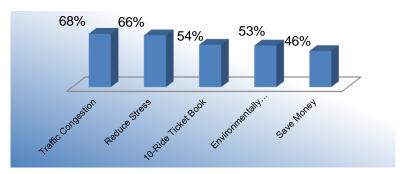

# 36 Commuting Solutions | US 36 Congestion Mitigation Program Status Report November 2015

| Top Reason for Participating |     |  |
|------------------------------|-----|--|
| Traffic Congestion           | 68% |  |
| Reduce Stress                | 66% |  |
| 10-Ride Ticket               |     |  |
| Book                         | 54% |  |
| Environmentally              |     |  |
| Friendly                     | 53% |  |
| Save Money                   | 46% |  |