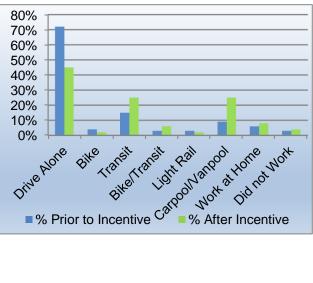

#### Pre vs. Post Participant Survey Results

Commute alone weekday before receiving incentive 72%

Commute alone weekday after receiving incentive 45%

Current surveys indicate the program is resulting in a 27 percent reduction in drive alone trips.

# Vanpool StatsCarpool Stats6 New vanpools formed132 people have recieved carpool incentives37 New vanpool riders\$9,105 total incentives distributed to date

Weekday Average Mode Use: Before incentive is received vs. after incentive is received

|                 | % Prior to | % After   |
|-----------------|------------|-----------|
| Mode            | Incentive  | Incentive |
| Drive Alone     | 72%        | 45%       |
| Bike            | 4%         | 2%        |
| Transit         | 15%        | 25%       |
| Bike/Transit    | 3%         | 6%        |
| Light Rail      | 3%         | 2%        |
| Carpool/Vanpool | 9%         | 25%       |
| Work at Home    | 6%         | 8%        |
| Did not Work    | 3%         | 4%        |

Drive alone rates decrease; bus, carpool, vanpool increase appreciably after incentive is received.

access to RTD EcoPass (\$120,000)

Six new vanpools started
37 new vanpool riders added

920 employees at 25 businesses have