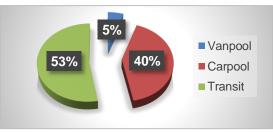

\*Received incentive

| Completed Applications |      |     |  |
|------------------------|------|-----|--|
| Vanpool                | 54   | 5%  |  |
| Carpool                | 419  | 40% |  |
| Transit                | 533  | 53% |  |
| Total*                 | 1006 |     |  |

\*Completed the application